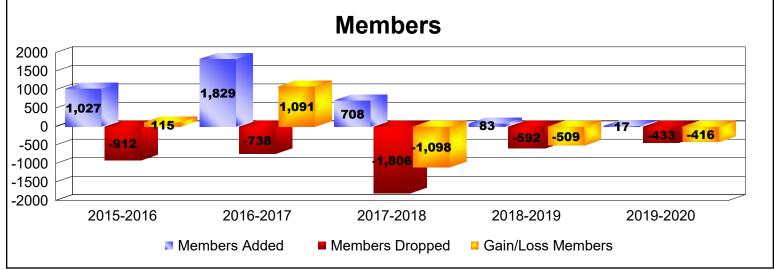

District 383 As of June 2020 Cumulative

| Year      | New<br>Clubs | Dropped<br>Clubs | Gain/<br>Loss<br>Clubs | New<br>Members | Charter<br>Members | Reinstate<br>Members | Transfer<br>Members | Total<br>Member<br>Added | Total<br>Members<br>Dropped | Gain/<br>Loss<br>Members |
|-----------|--------------|------------------|------------------------|----------------|--------------------|----------------------|---------------------|--------------------------|-----------------------------|--------------------------|
| 2015-2016 | 15           | -6               | 9                      | 470            | 518                | 28                   | 11                  | 1027                     | -912                        | 115                      |
| 2016-2017 | 43           | 0                | 43                     | 532            | 1278               | 13                   | 6                   | 1829                     | -738                        | 1091                     |
| 2017-2018 | 3            | -29              | -26                    | 318            | 284                | 83                   | 23                  | 708                      | -1806                       | -1098                    |
| 2018-2019 | 0            | -17              | -17                    | 52             | 22                 | 3                    | 6                   | 83                       | -592                        | -509                     |
| 2019-2020 | 0            | 0                | 0                      | 0              | 14                 | 0                    | 3                   | 17                       | -433                        | -416                     |
| Average   | 12           | -10              | 2                      | 274            | 423                | 25                   | 10                  | 733                      | -896                        | -163                     |