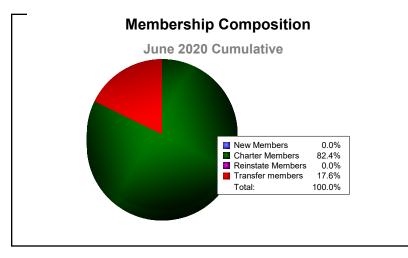

District 383 As of June 2020 Cumulative

| Year      | New<br>Clubs | Dropped<br>Clubs | Gain/<br>Loss<br>Clubs | New<br>Members | Charter<br>Members | Reinstate<br>Members | Transfer<br>Members | Total<br>Member<br>Added | Total<br>Members<br>Dropped | Gain/<br>Loss<br>Members |
|-----------|--------------|------------------|------------------------|----------------|--------------------|----------------------|---------------------|--------------------------|-----------------------------|--------------------------|
| 2015-2016 | 15           | -6               | 9                      | 470            | 518                | 28                   | 11                  | 1027                     | -912                        | 115                      |
| 2016-2017 | 43           | 0                | 43                     | 532            | 1278               | 13                   | 6                   | 1829                     | -738                        | 1091                     |
| 2017-2018 | 3            | -29              | -26                    | 318            | 284                | 83                   | 23                  | 708                      | -1806                       | -1098                    |
| 2018-2019 | 0            | -17              | -17                    | 52             | 22                 | 3                    | 6                   | 83                       | -592                        | -509                     |
| 2019-2020 | 0            | 0                | 0                      | 0              | 14                 | 0                    | 3                   | 17                       | -433                        | -416                     |
| Average   | 12           | -10              | 2                      | 274            | 423                | 25                   | 10                  | 733                      | -896                        | -163                     |