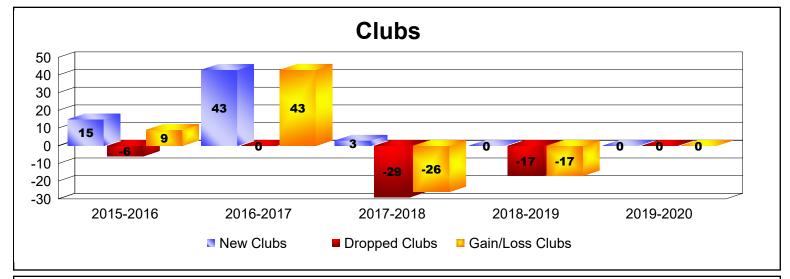

District 383 As of June 2020 Cumulative

| Year      | New<br>Clubs | Dropped<br>Clubs | Gain/<br>Loss<br>Clubs | New<br>Members | Charter<br>Members | Reinstate<br>Members | Transfer<br>Members | Total<br>Member<br>Added | Total<br>Members<br>Dropped | Gain/<br>Loss<br>Members |
|-----------|--------------|------------------|------------------------|----------------|--------------------|----------------------|---------------------|--------------------------|-----------------------------|--------------------------|
| 2015-2016 | 15           | -6               | 9                      | 470            | 518                | 28                   | 11                  | 1027                     | -912                        | 115                      |
| 2016-2017 | 43           | 0                | 43                     | 532            | 1278               | 13                   | 6                   | 1829                     | -738                        | 1091                     |
| 2017-2018 | 3            | -29              | -26                    | 318            | 284                | 83                   | 23                  | 708                      | -1806                       | -1098                    |
| 2018-2019 | 0            | -17              | -17                    | 52             | 22                 | 3                    | 6                   | 83                       | -592                        | -509                     |
| 2019-2020 | 0            | 0                | 0                      | 0              | 14                 | 0                    | 3                   | 17                       | -433                        | -416                     |
| Average   | 12           | -10              | 2                      | 274            | 423                | 25                   | 10                  | 733                      | -896                        | -163                     |